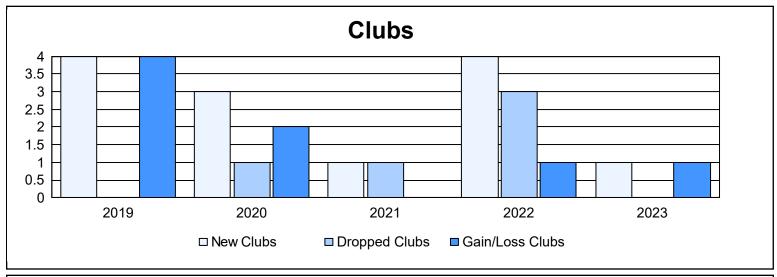

District D 3 As of June 2023 Cumulative

| Year      | New<br>Clubs | Dropped<br>Clubs | Gain/<br>Loss<br>Clubs | New<br>Members | Charter<br>Members | Reinstate<br>Members | Transfer<br>Members | Total<br>Member<br>Added | Total<br>Members<br>Dropped | Gain/<br>Loss<br>Members |
|-----------|--------------|------------------|------------------------|----------------|--------------------|----------------------|---------------------|--------------------------|-----------------------------|--------------------------|
| 2018-2019 | 4            | 0                | 4                      | 112            | 100                | 2                    | 6                   | 220                      | 186                         | 34                       |
| 2019-2020 | 3            | 1                | 2                      | 65             | 93                 | 11                   | 1                   | 170                      | 220                         | -50                      |
| 2020-2021 | 1            | 1                | 0                      | 251            | 44                 | 39                   | 13                  | 347                      | 199                         | 148                      |
| 2021-2022 | 4            | 3                | 1                      | 209            | 116                | 1                    | 3                   | 329                      | 229                         | 100                      |
| 2022-2023 | 1            | 0                | 1                      | 264            | 42                 | 7                    | 3                   | 316                      | 202                         | 114                      |
| Average   | 3            | 1                | 2                      | 180            | 79                 | 12                   | 5                   | 276                      | 207                         | 69                       |